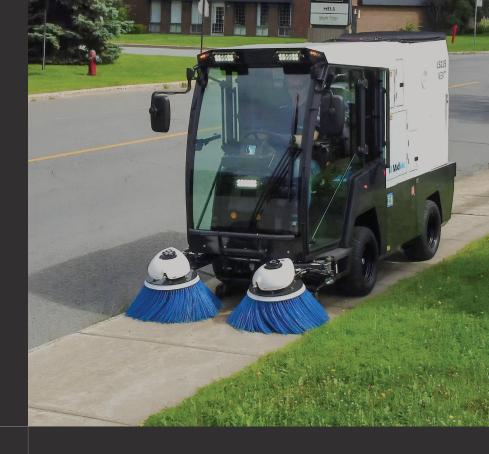

## Compact. Capable. **Built for real urban** cleaning.

Designed to go where larger machines can't, the LS125 delivers powerful, allday performance in a compact, electric package. It's the smart choice for efficient, eco-conscious cleaning.

## WHERE IT WORKS BEST

Purpose-built for the spaces standard sweepers can't reach—from narrow sidewalks and bike lanes to pedestrian areas, alleyways, urban parks, and multilevel indoor parking garages.

#### Go anywhere. Last all day. Built here.

The LS125 is North America's only 48" electric mini sweeper-purpose-built for tight urban spaces, with full-shift autonomy, 10+ year durability, and no CDL required. Despite its small size, the LS125e features an incredibly roomy and comfortable cab. All the power and convenience you need, in the most compact package on the market.