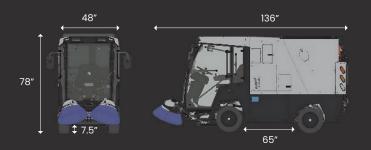

## **DIMENSIONS**

#### KEY FEATURES AND BENEFITS

COMPACT SIZE,
FULL-SCALE PERFORMANCE

At just **48 inches wide**, the LS125 is engineered for precision maneuverability and maximum efficiency in restricted spaces.

EXCEPTIONAL ELECTRIC AUTONOMY