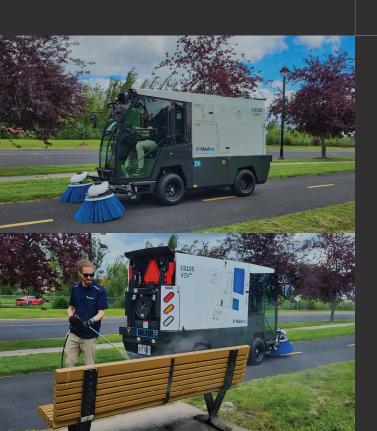

## **BUILT YOUR WAY**

Equip your machine with the tools and features that match your daily challenges. Whether you're enhancing safety, comfort, or versatility, these optional add-ons help you get more out of every shift:

#### RETRACTABLE WANDER HOSE (STOWED):

For remote or hard-to-reach debris collection

#### PRESSURE WASHER GUN

Tackle tough stains and clean surfaces on the go